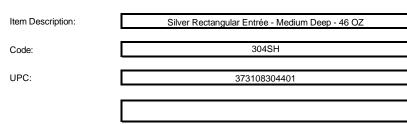

## Product

| Top Out      | <u>Top In</u>   | Bottom       | Slant Depth      | Vertical Depth    |
|--------------|-----------------|--------------|------------------|-------------------|
|              |                 |              |                  | ·∕_↓_∕′           |
| 8.66 x 5.90" | 7.93 x 5.18"    | 7.33 x 4.58" | N/A              | 2.36"             |
|              |                 |              |                  |                   |
| Fluid oz     | <u>Material</u> | Gauge        | Rim Style        | Case Weight (lbs) |
| Fluid oz     | <u>Material</u> | Gauge        | <u>Rim Style</u> | Case Weight (lbs) |

## Packaging

| Units/Case | Length (in) | <u>Width (in)</u> | <u>Height (in)</u> | Case Cube (ft <sup>3</sup> ) |  |  |
|------------|-------------|-------------------|--------------------|------------------------------|--|--|
|            |             |                   | *                  |                              |  |  |
| 400        | 18.125      | 12.               | 8.75               | 1.1                          |  |  |
|            | H W         | Cases/Pallet      | Total Height (in)  | Total Weight (lbs)           |  |  |
| 7          | 8           | 56                | 75                 | 1038.                        |  |  |