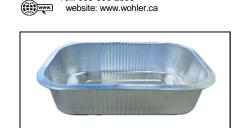

## Product

| Top Out      | <u>Top In</u>   | Bottom       | Slant Depth      | Vertical Depth    |
|--------------|-----------------|--------------|------------------|-------------------|
|              |                 |              |                  | ·∕_↓_∕′           |
| 8.66 x 5.90" | 7.93 x 5.18"    | 7.33 x 4.58" | N/A              | 2.36"             |
|              |                 |              |                  |                   |
| Fluid oz     | <u>Material</u> | Gauge        | Rim Style        | Case Weight (lbs) |
| Fluid oz     | <u>Material</u> | Gauge        | <u>Rim Style</u> | Case Weight (lbs) |