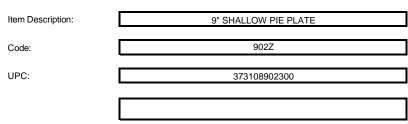

## Product

| Top Out  | <u>Top In</u> | Bottom | Slant Depth      | Vertical Depth    |
|----------|---------------|--------|------------------|-------------------|
|          |               |        |                  | · ↓ _ ∕           |
| 9"       | 8.2"          | 6.69"  | 1.2"             | 0.9"              |
|          |               |        |                  |                   |
| Fluid oz | Material      | Gauge  | Rim Style        | Case Weight (lbs) |
| Fluid oz | Material      | Gauge  | <u>Rim Style</u> | Case Weight (lbs) |